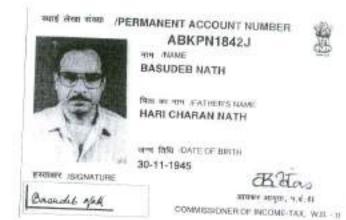

[2] BASUDEB NATH | Pan No- ABKPN1842J ] son of Late Hari Charan Nath, by Occupation-Business, by Nationality: Indian, by faith: Hindu, and residing at B 12, Arrah Kalinagar, P.O- Arrah Durgapur-12, P.S:- Kanksa, District:-Paschim Bardhaman, West Bengal, India, Pin – 713212.

## Principal Details :

|    | Name                                                                                                                                                                                                   | Photo                                             | Finger Print                                     | Signature                                                                                                                     |
|----|--------------------------------------------------------------------------------------------------------------------------------------------------------------------------------------------------------|---------------------------------------------------|--------------------------------------------------|-------------------------------------------------------------------------------------------------------------------------------|
|    | Mr Sudip Kumar Biswas<br>Son of Late Dillip Biswas<br>Executed by: Self, Date of<br>Execution: 22/04/2021<br>, Admitted by: Self, Date of<br>Admission: 22/04/2021 ,Place<br>: Office                  | A                                                 | ( Bain                                           | Shorip welden't me                                                                                                            |
|    |                                                                                                                                                                                                        | 22/04/2021                                        | LTI<br>22/04/2021                                | 22/04/2021                                                                                                                    |
|    | Parganas, West Bengal, India                                                                                                                                                                           | a, PIN:- 70005<br>AHxxxxxx4G, /<br>kecution: 22/0 | 5 Sex: Male, By C<br>Aadhaar No: 32xx;<br>4/2021 | n, P.S:-Lake Town, District:-North 24-<br>Caste: Hindu, Occupation: Business,<br>xxxxxx8075, Status :Individual,<br>Office    |
| Č. | Name                                                                                                                                                                                                   | Photo                                             | Finger Print                                     | Signature                                                                                                                     |
|    | Mr Basudeb Nath<br>(Presentant )<br>Son of Late Harl Charan<br>Nath<br>Executed by: Self, Date of<br>Execution: 22/04/2021<br>, Admitted by: Self, Date of<br>Admission: 22/04/2021 ,Place<br>: Office |                                                   |                                                  | Basudel Nath                                                                                                                  |
|    |                                                                                                                                                                                                        | 22/04/2021                                        | LTI<br>22/04/2021                                | 22/04/2021                                                                                                                    |
|    | Bengal, India, PIN:- 713212                                                                                                                                                                            | Sex: Male, By<br>aar No: 21xxx                    | Caste: Hindu, Oct<br>xxxxx6500, Statu            | trict:-Paschim Bardhaman, West<br>cupation: Business, Citizen of: India,<br>is :Individual, Executed by: Self, Date<br>Office |
|    | Name                                                                                                                                                                                                   | Photo                                             | Finger Print                                     | Signature                                                                                                                     |
|    | Mrs Swapna Chakraborty<br>Thakur                                                                                                                                                                       | 0                                                 |                                                  | Scafna clabourbolig Tuakin.                                                                                                   |
|    | Wife of Late Purnendu<br>Chakraborty<br>Executed by: Self, Date of<br>Execution: 22/04/2021<br>, Admitted by: Self, Date of<br>Admission: 22/04/2021 ,Place<br>1 Office                                |                                                   |                                                  | in the reaction from the                                                                                                      |
|    | Wife of Late Purnendu<br>Chakraborty<br>Executed by: Self, Date of<br>Execution: 22/04/2021<br>, Admitted by: Self, Date of<br>Admission: 22/04/2021 ,Place                                            | 22042021                                          | LTI<br>22/04/2921                                | 2004/2021                                                                                                                     |