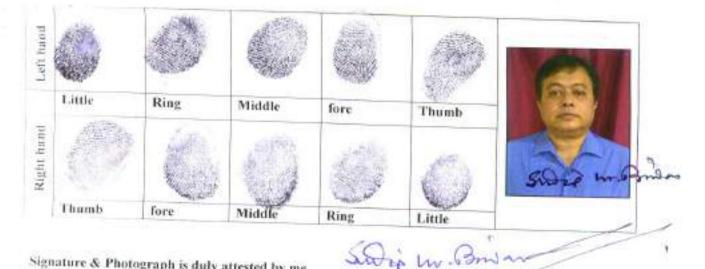

## Principal Details :

|    | Name                                                                                                                                                                                                   | Photo                                             | Finger Print                                     | Signature                                                                                                                     |
|----|--------------------------------------------------------------------------------------------------------------------------------------------------------------------------------------------------------|---------------------------------------------------|--------------------------------------------------|-------------------------------------------------------------------------------------------------------------------------------|
|    | Mr Sudip Kumar Biswas<br>Son of Late Dillip Biswas<br>Executed by: Self, Date of<br>Execution: 22/04/2021<br>, Admitted by: Self, Date of<br>Admission: 22/04/2021 ,Place<br>: Office                  | A                                                 | ( Bain                                           | Shorip welden't me                                                                                                            |
|    |                                                                                                                                                                                                        | 22/04/2021                                        | LTI<br>22/04/2021                                | 22/04/2021                                                                                                                    |
|    | Parganas, West Bengal, India                                                                                                                                                                           | a, PIN:- 70005<br>AHxxxxxx4G, /<br>kecution: 22/0 | 5 Sex: Male, By C<br>Aadhaar No: 32xx;<br>4/2021 | n, P.S:-Lake Town, District:-North 24-<br>Caste: Hindu, Occupation: Business,<br>xxxxxx8075, Status :Individual,<br>Office    |
| Č. | Name                                                                                                                                                                                                   | Photo                                             | Finger Print                                     | Signature                                                                                                                     |
|    | Mr Basudeb Nath<br>(Presentant )<br>Son of Late Harl Charan<br>Nath<br>Executed by: Self, Date of<br>Execution: 22/04/2021<br>, Admitted by: Self, Date of<br>Admission: 22/04/2021 ,Place<br>: Office |                                                   |                                                  | Basudel Nath                                                                                                                  |
|    |                                                                                                                                                                                                        | 22/04/2021                                        | LTI<br>22/04/2021                                | 22/04/2021                                                                                                                    |
|    | Bengal, India, PIN:- 713212                                                                                                                                                                            | Sex: Male, By<br>aar No: 21xxx                    | Caste: Hindu, Oct<br>xxxxx6500, Statu            | trict:-Paschim Bardhaman, West<br>cupation: Business, Citizen of: India,<br>is :Individual, Executed by: Self, Date<br>Office |
|    | Name                                                                                                                                                                                                   | Photo                                             | Finger Print                                     | Signature                                                                                                                     |
|    | Mrs Swapna Chakraborty<br>Thakur                                                                                                                                                                       | 0                                                 |                                                  | Scafna clabourbolig Tuakin.                                                                                                   |
|    | Wife of Late Purnendu<br>Chakraborty<br>Executed by: Self, Date of<br>Execution: 22/04/2021<br>, Admitted by: Self, Date of<br>Admission: 22/04/2021 ,Place<br>1 Office                                |                                                   |                                                  | in the reaction from the                                                                                                      |
|    | Wife of Late Purnendu<br>Chakraborty<br>Executed by: Self, Date of<br>Execution: 22/04/2021<br>, Admitted by: Self, Date of<br>Admission: 22/04/2021 ,Place                                            | 22042021                                          | LTI<br>22/04/2921                                | 2004/2021                                                                                                                     |

| A. | Name                                                                                                                                                                                                             | Photo                                 | Finger Print                            | Signature                                                                                                           |
|----|------------------------------------------------------------------------------------------------------------------------------------------------------------------------------------------------------------------|---------------------------------------|-----------------------------------------|---------------------------------------------------------------------------------------------------------------------|
|    | Mr Saikat Chakraborty<br>Thakur<br>Son of Late Purnendu<br>Chakraborty Thakur<br>Executed by: Self, Date of<br>Execution: 22/04/2021<br>, Admitted by: Self, Date of<br>Admission: 22/04/2021 ,Place<br>: Office |                                       | A STATULE                               | Saled Choleselisty Thates                                                                                           |
|    |                                                                                                                                                                                                                  | 22/04/2821                            | LTI<br>22/04/2021                       | 22/04/2021                                                                                                          |
|    | bengal, mula, PIN- 713212                                                                                                                                                                                        | Sex: Male, By<br>Bar No Not Pro<br>21 | Caste: Hindu, Oco<br>ovided by UIDAI, S | istrict:-Paschim Bardhaman, West<br>cupation: Service, Citizen of: India,<br>itatus :Individual, Executed by: Self, |