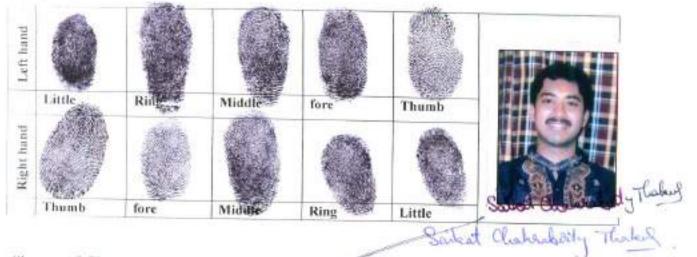

## Representative Details :

| 0 | Name,Address,Photo,Finger                                                                                                                                                                  | print and Signatu                                    | re                                                                                                                                                                                                                                                                                                                                                                                                                                                                                                                                                                                                                                                                                                                                                                                                                                                                                                                                                                                                                                                                                                                                                                                                                                                                                                                                                                                                                                                                                                                                                                                                                                                                                                                                                                                                                                                                                                                                                                                                                                                                                                                             | THE TRACT                                                                   |
|---|--------------------------------------------------------------------------------------------------------------------------------------------------------------------------------------------|------------------------------------------------------|--------------------------------------------------------------------------------------------------------------------------------------------------------------------------------------------------------------------------------------------------------------------------------------------------------------------------------------------------------------------------------------------------------------------------------------------------------------------------------------------------------------------------------------------------------------------------------------------------------------------------------------------------------------------------------------------------------------------------------------------------------------------------------------------------------------------------------------------------------------------------------------------------------------------------------------------------------------------------------------------------------------------------------------------------------------------------------------------------------------------------------------------------------------------------------------------------------------------------------------------------------------------------------------------------------------------------------------------------------------------------------------------------------------------------------------------------------------------------------------------------------------------------------------------------------------------------------------------------------------------------------------------------------------------------------------------------------------------------------------------------------------------------------------------------------------------------------------------------------------------------------------------------------------------------------------------------------------------------------------------------------------------------------------------------------------------------------------------------------------------------------|-----------------------------------------------------------------------------|
| 1 | Name                                                                                                                                                                                       | Photo                                                | Finger Print                                                                                                                                                                                                                                                                                                                                                                                                                                                                                                                                                                                                                                                                                                                                                                                                                                                                                                                                                                                                                                                                                                                                                                                                                                                                                                                                                                                                                                                                                                                                                                                                                                                                                                                                                                                                                                                                                                                                                                                                                                                                                                                   | Signature                                                                   |
|   | Mr Sudip Kumar Biswas<br>Son of Late Dilip Biswas<br>Date of Execution -<br>22/04/2021, Admitted by:<br>Self, Date of Admission:<br>22/04/2021, Place of<br>Admission of Execution: Office | A                                                    | and a second sec | Sido Mr. Alica                                                              |
|   |                                                                                                                                                                                            | Apr 22 2021 4:15PM                                   | L71<br>17204/2021                                                                                                                                                                                                                                                                                                                                                                                                                                                                                                                                                                                                                                                                                                                                                                                                                                                                                                                                                                                                                                                                                                                                                                                                                                                                                                                                                                                                                                                                                                                                                                                                                                                                                                                                                                                                                                                                                                                                                                                                                                                                                                              | 22104/2/021                                                                 |
|   | Parganas, West Bengal, India                                                                                                                                                               | , PIN:- 700055, 3                                    | .O:- Lake Town, P.<br>Sex: Male, By Cast                                                                                                                                                                                                                                                                                                                                                                                                                                                                                                                                                                                                                                                                                                                                                                                                                                                                                                                                                                                                                                                                                                                                                                                                                                                                                                                                                                                                                                                                                                                                                                                                                                                                                                                                                                                                                                                                                                                                                                                                                                                                                       | S:-Lake Town, District:-North 24-<br>e: Hindu, Occupation: Business,        |
| 2 | Parganas, West Bengal, India                                                                                                                                                               | , PIN:- 700055,<br>Hxxxxxx4G, Aa<br>m Engineers Priv | .O:- Lake Town, P.<br>Sex: Male, By Cast<br>thaar No: 32xxxxx<br>ate Limited (as par                                                                                                                                                                                                                                                                                                                                                                                                                                                                                                                                                                                                                                                                                                                                                                                                                                                                                                                                                                                                                                                                                                                                                                                                                                                                                                                                                                                                                                                                                                                                                                                                                                                                                                                                                                                                                                                                                                                                                                                                                                           | e: Hindu, Occupation: Business,<br>xx8075 Status : Representative,<br>tner) |
| 2 | Citizen of: India, , PAN No.:: A<br>Representative of : Sai Satyar                                                                                                                         | , PIN:- 700055, 9<br>Hxxxxx4G, Aa                    | .O:- Lake Town, P.<br>Sex: Male, By Cast                                                                                                                                                                                                                                                                                                                                                                                                                                                                                                                                                                                                                                                                                                                                                                                                                                                                                                                                                                                                                                                                                                                                                                                                                                                                                                                                                                                                                                                                                                                                                                                                                                                                                                                                                                                                                                                                                                                                                                                                                                                                                       | e: Hindu, Occupation: Business,<br>0x8075 Status : Representative           |

19/07/2021 Query No:-23068000816364 / 2021 Deed No :I - 230603211 / 2021, Document is digitally signed.

A 13/13, Arraha Kalinagar, City:-, P.O:- Durgapur, P.S:-Kanksa, District:-Paschim Bardhaman, West Bengal, India, PIN:- 713212, Sex: Male, By Caste: Hindu, Occupation: Business, Citizen of: India, PAN No.:: AJxxxxx3C, Aadhaar No: 87xxxxxxx3331 Status : Representative, Representative of : Sai Satyam Engineers Private Limited (as partner)