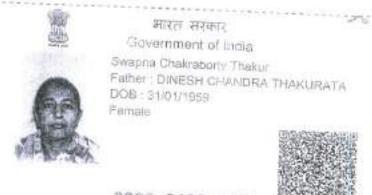

[3] Mrs. SWAPNA CHAKRABORTY THAKUR [ Pan No-AJXPT7450R] wife of Late Purnendu Chakraborty Thakur, by Occupation-Housewife, by Nationality: Indian, by faith: Hindur and residing at B-6/1, Arrah, Kalinagar, P.O- Arrah Durgapur-12, P.S-Kanksa, Dist-Paschim Barddhaman, West Bengal

## Principal Details :

|    | Name                                                                                                                                                                                                   | Photo                                             | Finger Print                                     | Signature                                                                                                                     |
|----|--------------------------------------------------------------------------------------------------------------------------------------------------------------------------------------------------------|---------------------------------------------------|--------------------------------------------------|-------------------------------------------------------------------------------------------------------------------------------|
|    | Mr Sudip Kumar Biswas<br>Son of Late Dillip Biswas<br>Executed by: Self, Date of<br>Execution: 22/04/2021<br>, Admitted by: Self, Date of<br>Admission: 22/04/2021 ,Place<br>: Office                  | A                                                 | ( Bain                                           | Shorip welden't me                                                                                                            |
|    |                                                                                                                                                                                                        | 22/04/2021                                        | LTI<br>22/04/2021                                | 22/04/2021                                                                                                                    |
|    | Parganas, West Bengal, India                                                                                                                                                                           | a, PIN:- 70005<br>AHxxxxxx4G, /<br>kecution: 22/0 | 5 Sex: Male, By C<br>Aadhaar No: 32xx;<br>4/2021 | n, P.S:-Lake Town, District:-North 24-<br>Caste: Hindu, Occupation: Business,<br>xxxxxx8075, Status :Individual,<br>Office    |
| Č. | Name                                                                                                                                                                                                   | Photo                                             | Finger Print                                     | Signature                                                                                                                     |
|    | Mr Basudeb Nath<br>(Presentant )<br>Son of Late Harl Charan<br>Nath<br>Executed by: Self, Date of<br>Execution: 22/04/2021<br>, Admitted by: Self, Date of<br>Admission: 22/04/2021 ,Place<br>: Office |                                                   |                                                  | Basudel Nath                                                                                                                  |
|    |                                                                                                                                                                                                        | 22/04/2021                                        | LTI<br>22/04/2021                                | 22/04/2021                                                                                                                    |
|    | Bengal, India, PIN:- 713212                                                                                                                                                                            | Sex: Male, By<br>aar No: 21xxx                    | Caste: Hindu, Oct<br>xxxxx6500, Statu            | trict:-Paschim Bardhaman, West<br>cupation: Business, Citizen of: India,<br>is :Individual, Executed by: Self, Date<br>Office |
|    | Name                                                                                                                                                                                                   | Photo                                             | Finger Print                                     | Signature                                                                                                                     |
|    | Mrs Swapna Chakraborty<br>Thakur                                                                                                                                                                       | 0                                                 |                                                  | Scafna clabourbolig Tuakin.                                                                                                   |
|    | Wife of Late Purnendu<br>Chakraborty<br>Executed by: Self, Date of<br>Execution: 22/04/2021<br>, Admitted by: Self, Date of<br>Admission: 22/04/2021 ,Place<br>1 Office                                |                                                   |                                                  | in the reaction from the                                                                                                      |
|    | Wife of Late Purnendu<br>Chakraborty<br>Executed by: Self, Date of<br>Execution: 22/04/2021<br>, Admitted by: Self, Date of<br>Admission: 22/04/2021 ,Place                                            | 22042021                                          | LTI<br>22/04/2921                                | 2004/2021                                                                                                                     |