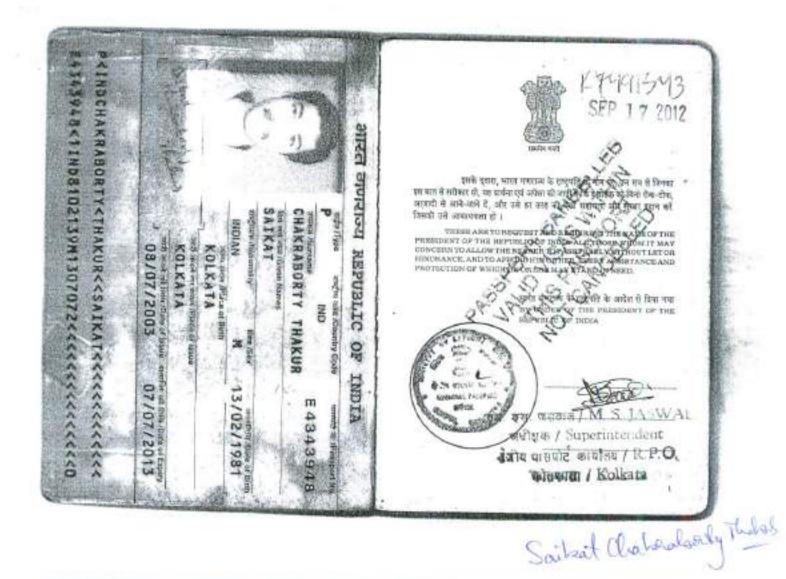

[4] SAIKAT CHAKRABORTY THAKUR [ Pan No-ANTPT1443J ] son of Late Purnendu Chakraborty Thakur, by Occupation- Service, by Nationality: Indian, by faith: Hindu, and residing at B-6/1, Arrah, Kalinagar, P.O. Arrah Durgapur-12, P.S. Kanksa, Dist Paschim Barddhaman, West Bengal.

| A. | Name                                                                                                                                                                                                             | Photo                                 | Finger Print                            | Signature                                                                                                           |
|----|------------------------------------------------------------------------------------------------------------------------------------------------------------------------------------------------------------------|---------------------------------------|-----------------------------------------|---------------------------------------------------------------------------------------------------------------------|
|    | Mr Saikat Chakraborty<br>Thakur<br>Son of Late Purnendu<br>Chakraborty Thakur<br>Executed by: Self, Date of<br>Execution: 22/04/2021<br>, Admitted by: Self, Date of<br>Admission: 22/04/2021 ,Place<br>: Office |                                       | A STATULE                               | Saled Choleselisty Thates                                                                                           |
|    |                                                                                                                                                                                                                  | 22/04/2821                            | LTI<br>22/04/2021                       | 22/04/2021                                                                                                          |
|    | bengal, mula, PIN- 713212                                                                                                                                                                                        | Sex: Male, By<br>Bar No Not Pro<br>21 | Caste: Hindu, Oco<br>ovided by UIDAI, S | istrict:-Paschim Bardhaman, West<br>cupation: Service, Citizen of: India,<br>itatus :Individual, Executed by: Self, |